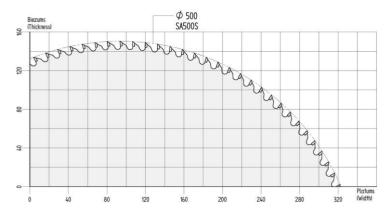

## WORK MATERIAL PROPORTIONS

OVERALL DIMENSIONS (mm)

| TECHNICAL PARAMETERS           |      | OVERALL DIMENSIONS (MM) |      |
|--------------------------------|------|-------------------------|------|
| Saw disk diameter (mm)         | 500  | Length                  | 840  |
| Saw electromotor capacity (kW) | 5.5  | Width                   | 900  |
| Saw disk rotation speed (rpm)  | 2800 | Height                  | 1440 |
| Pneumatic pressure (bar)       | 3-5  | Included roller table   | 1500 |