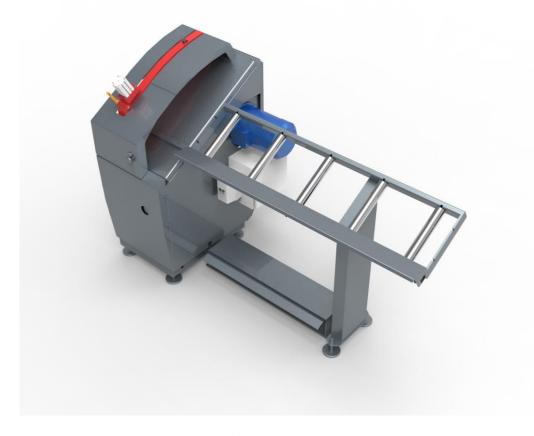

## CROSS CUTTING SAW SA500S

## **QUALITIES**

- For cutting out knots or other defects form boards
- Saw disk controlled with pedal
- Fast material in feed

## ADDITIONAL EQUIPMENT

TECHNICAL DADAMETEDO

- In feed roller rails
- Destacker
- In feed roller table
- Out feed belt conveyor