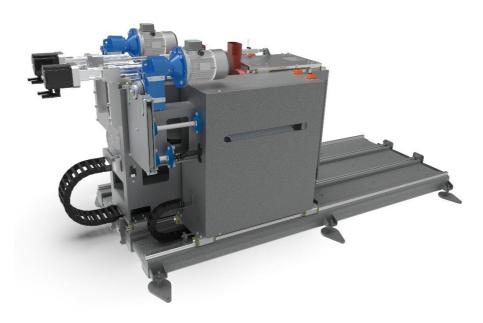

## MULTIPLE CIRCULAR EDGER/RIPSAW DZA-300

## FEATURES

- Servo motor-driven saw positioning in less than 1 second
- High cutting speeds up to 160 m/min
- Short material processing down to 800 mm in length
- Powerful 8 roll material control mechanism
- Can be integrated into a line with board scanning and positioning modules, as well as a finished material separation mechanism
- Easy maintenance feed and saw modules can be put in service positions, providing convenient service maintenance and blade replacement